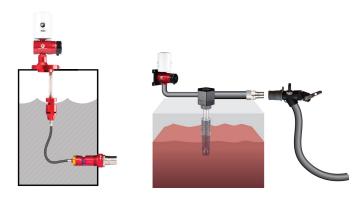

## **Pressureless Systems**

Due to the shear cost savings, more and more companies are transitioning to pressureless fueling systems. Some of the benefits of pressureless fueling are:

- Helps eliminate the possibility of overfilling your tank
- Cannot force-fuel once full
- Environmental benefits due to no tank overfill
- Integrated roll-over spill protection
- No tank pressure thus preventing tank damage
- Integrated anti-theft receiver