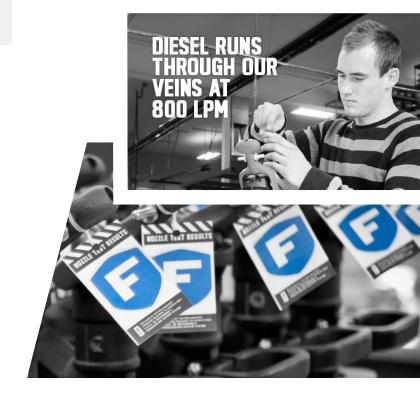

#### **Fuel Nozzles**

At Fuelhawk Equipment we offer six different fuel nozzles ranging in 567-800 l/min (150-211 g/min). Depending on your flow and latching preferences we are sure to have a nozzle to fit your needs.

#### **Services**

We've partnered with Fast Fill Systems and Nozzle Tech USA to make sure our customers get the best service for nozzle repairs. Our instant nozzle swap out program prevents lengthy repair turnaround times therefore allowing our customers to reduce their inventory levels. Less inventory = less cash tied up, thus helping improve operations.